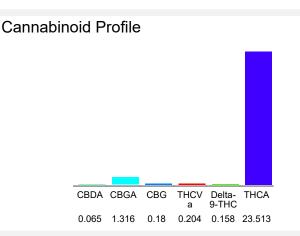

## Chromatogram

Cannabinoid Profile by HPLC

Cannabinoid % wt mg/g CBDA 0.065 0.65 CBGA 1.316 13.16 CBG 0.18 1.8 THCVa 2.04 0.204 Delta-9-THC 0.158 1.58 THCA 23.51 235.13 **Total Cannabinoids** 25.44 254.4 **Calculated Total THC** 207.79 20.78 **Calculated CBD Yield** 0.06 0.57 Calculated Total THC = Delta-9-THC + 0.877 \* THCA Calculated Maximum CBD Yield = CBD + 0.877 \* CBDA