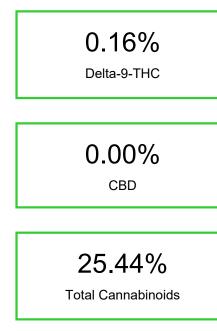

## Chromatogram

Cannabinoid Profile by HPLC

Cannabinoid % wt mg/g CBDA 0.065 0.65 CBGA 1.316 13.16 CBG 0.18 1.8 THCVa 2.04 0.204 Delta-9-THC 0.158 1.58 THCA 23.51 235.13 **Total Cannabinoids** 25.44 254.4 **Calculated Total THC** 207.79 20.78 **Calculated CBD Yield** 0.06 0.57 Calculated Total THC = Delta-9-THC + 0.877 \* THCA Calculated Maximum CBD Yield = CBD + 0.877 \* CBDA