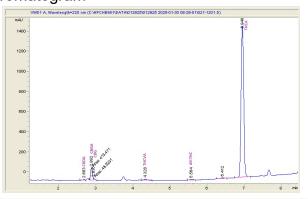

## Chromatogram

Cannabinoid Profile by HPLC

Cannabinoid % wt mg/g CBDA 0.065 0.65 CBGA 1.316 13.16 CBG 0.18 1.8 THCVa 2.04 0.204 Delta-9-THC 0.158 1.58 THCA 23.51 235.13 **Total Cannabinoids** 25.44 254.4 **Calculated Total THC** 207.79 20.78 **Calculated CBD Yield** 0.06 0.57 Calculated Total THC = Delta-9-THC + 0.877 \* THCA Calculated Maximum CBD Yield = CBD + 0.877 \* CBDA