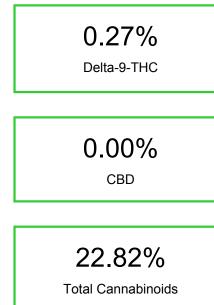

| Cannabinoid                                                                  | % wt  | mg/g   |
|------------------------------------------------------------------------------|-------|--------|
| CBGA                                                                         | 1.048 | 10.48  |
| CBG                                                                          | 0.079 | 0.79   |
| THCVa                                                                        | 0.127 | 1.27   |
| Delta-9-THC                                                                  | 0.27  | 2.7    |
| THCA                                                                         | 21.3  | 212.96 |
| Total Cannabinoids                                                           | 22.82 | 228.2  |
| Calculated Total THC                                                         | 18.95 | 189.47 |
| Calculated CBD Yield                                                         | 0.00  | 0.00   |
| Calculated Total THC = Delta-9-THC + (<br>Calculated Maximum CBD Yield = CBD |       |        |